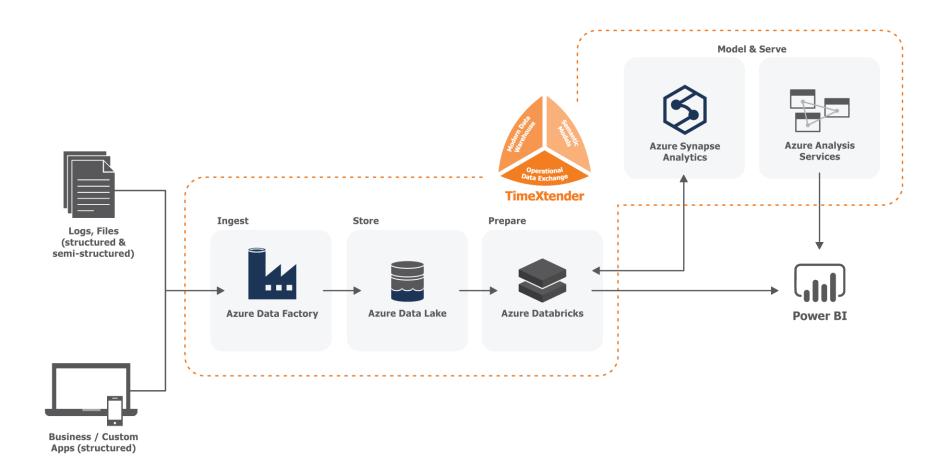

Modern Data Warehouse

- Consolidate Disparate Data
- Automate Complex Transformations
- Adapt to changing platforms & sources

Operational Data Exchange

- Ingest Raw Data
- 130+ Connectors
- Azure Data Lake or DB

Intelligent

Significantly Reduce Costs

Accelerated

Accelerate
Time-to-Value

**Documented** 

Support Data Compliance

semi-structured)