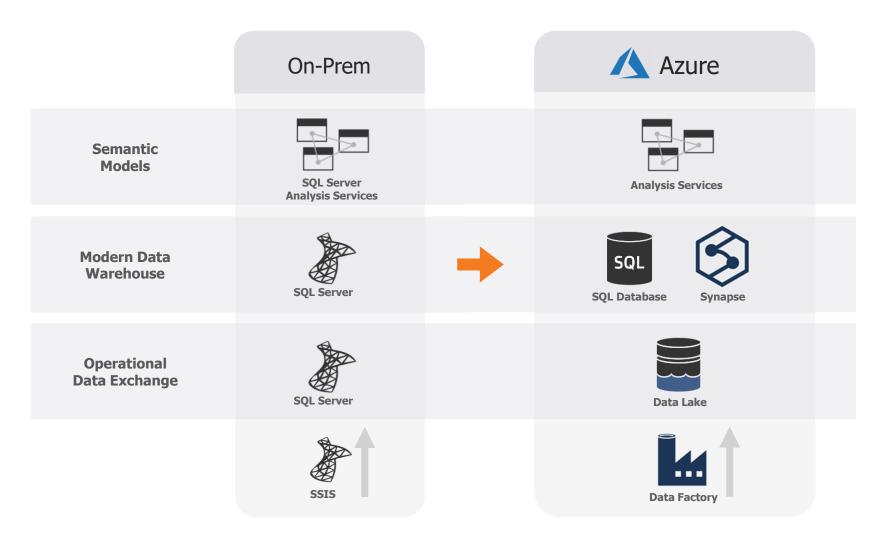

#### Cloud Scale Analytics... Just got smarter

View recommended solution on Azure.Microsoft.com

**Self-Service Analytics** 

**Advanced Analytics** 

Semantic Models

- Deliver Relevant Datasets
- Enable Self-Service
- Feed Multiple Analytics Tools

Modern Data Warehouse

- Consolidate Disparate Data
- Automate Complex Transformations
- Adapt to changing platforms & sources

Operational Data Exchange

- Ingest Raw Data
- 130+ Connectors
- Azure Data Lake or DB