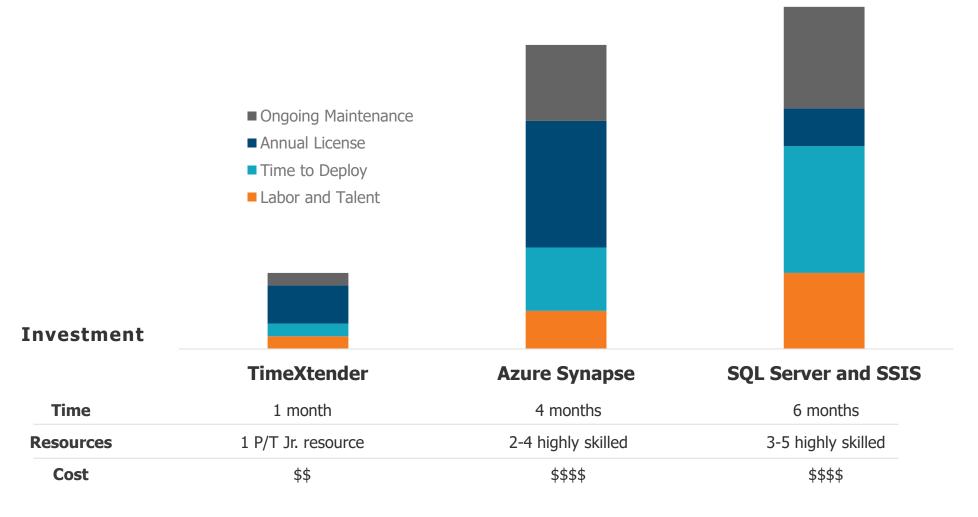

#### Cloud Scale Analytics... Just got smarter



View recommended solution on Azure.Microsoft.com









**Self-Service Analytics** 







**Advanced Analytics** 

Semantic Models

- Deliver Relevant Datasets
- Enable Self-Service
- Feed Multiple Analytics Tools

Modern Data Warehouse

- Consolidate Disparate Data
- Automate Complex Transformations
- Adapt to changing platforms & sources

Operational Data Exchange

- Ingest Raw Data
- 130+ Connectors
- Azure Data Lake or DB



Intelligent



Significantly Reduce Costs

Accelerated



Accelerate
Time-to-Value

**Documented** 



Support Data Compliance



semi-structured)





#### **Adapt to New Technologies... Without Rebuilding**





#### **Accelerate Time to Insight**



#### Consistently

- Faster
- Cheaper
- More Reliable